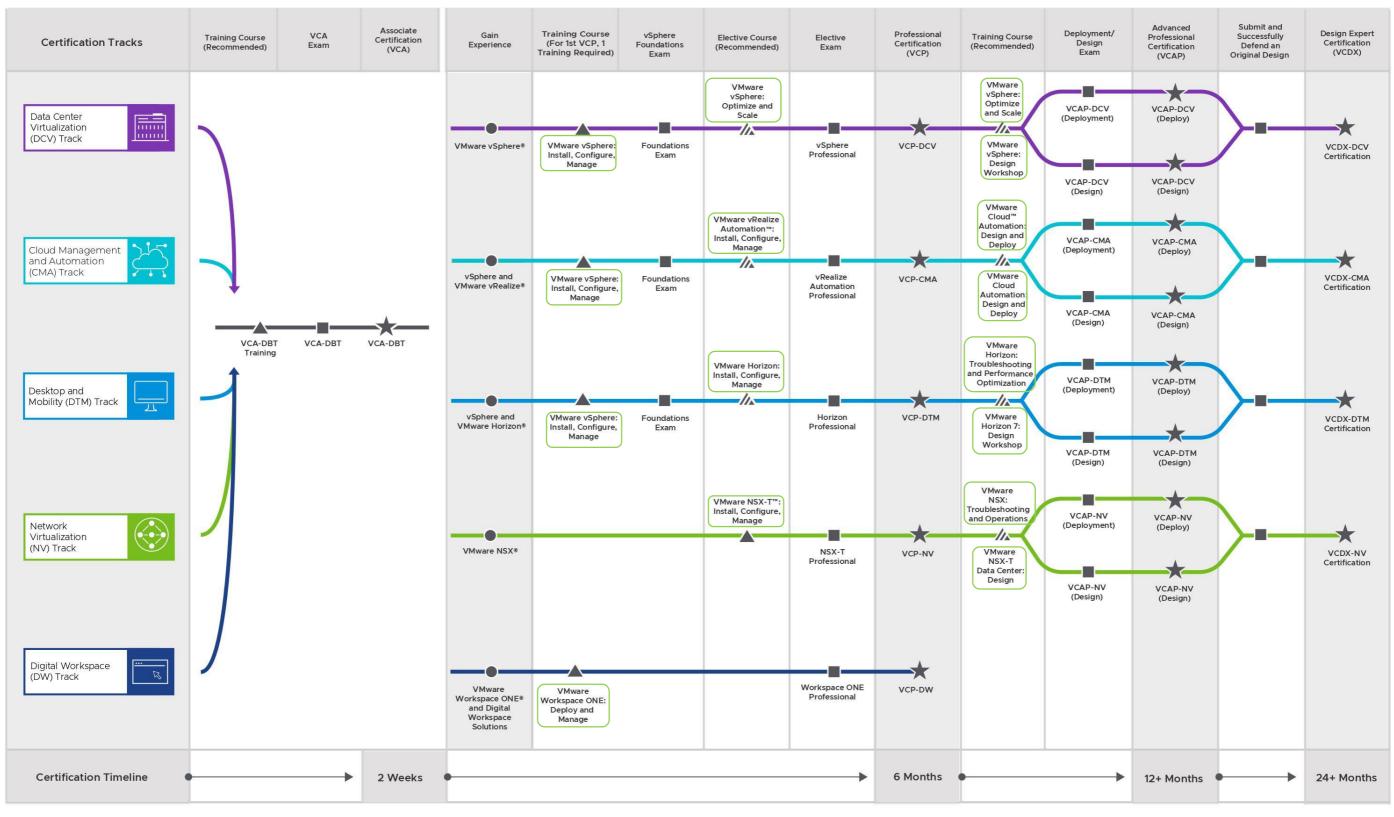

## **VMware Certification Tracks**

**m**ware

For complete details on certification requirements and exam objectives, please visit vmware.com/certification or contact your local VMware Education Services representative. Time to completion of any certification will vary based on many factors—including, but not limited to, product experience, course completions and time/effort.

Required Training

// Recommended Training

\* Certification

Exam (Required)/ Application and Defense

Website: academy.techdata.com/ro/ // Email: academy.ro@techdata.com

Course Schedule: academy.techdata.com/ro/schedule // On-Demand Courses: academy.techdata.com/ro/on-demand